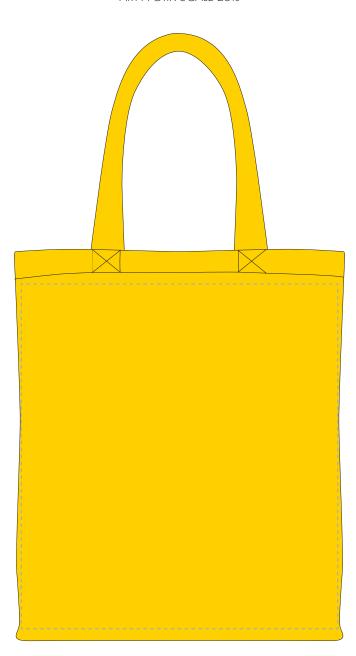

## **PANTONE REFERENCE(S)**

♣ Full colour printing

ARTWORK SCALE 25%

Product Image for visualisation - colours may vary

The dashed line is to demonstrate print area and will not appear on your printed item